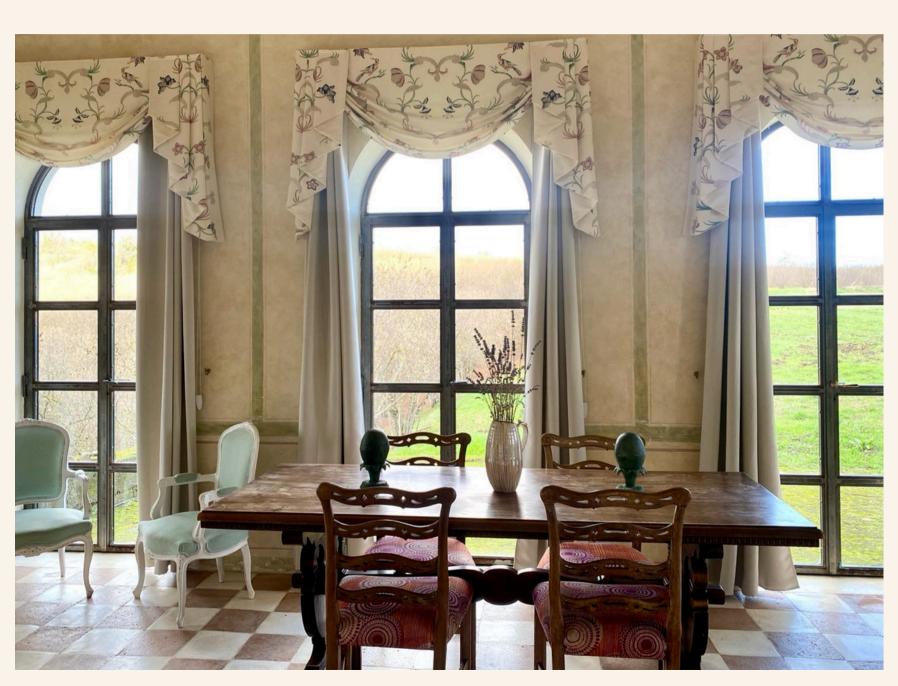

#### **PADIGLIONE**

Villa Lina's grandest suite is a large 14-foot-high honeymoon getaway with five arched French doors opening onto an intimate terrace, with portal windows, French size bed and two single beds.