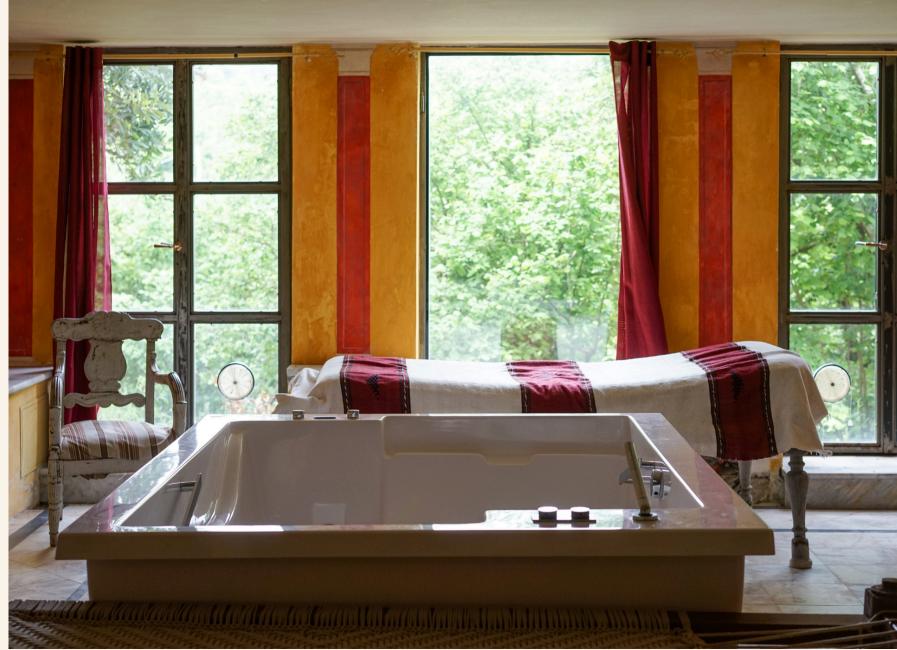

#### **PADIGLIONE**

An enormous luxurious bathroom -- with marble floor, sinks and benches with 17th century inlay tiles, Murano glass mirrors, round Jacuzzi tub and sauna -- comprises the entire ground floor of the dwelling, recalling ancient Rome.