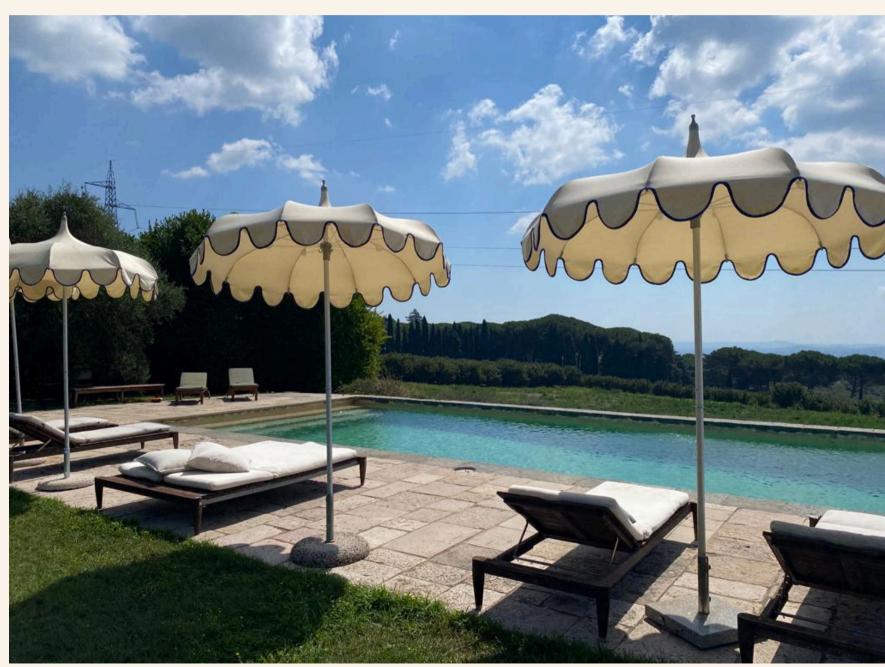

## SWIMMING POOL

The Pavilion can be rented either on its own or together with Torre Del Falco, its grounds and the panoramic pool in exclusive use.

• Sunset pool 16x6 + 7 acres ground