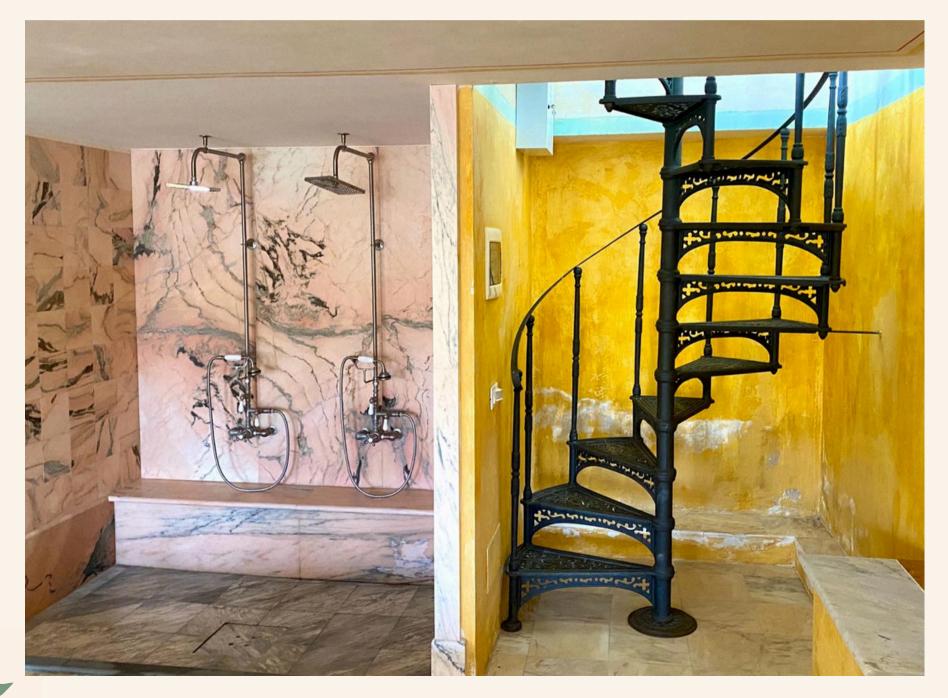

#### **PADIGLIONE**

An enormous luxurious bathroom -- with marble floor, sinks and benches with 17th century inlay tiles, Murano glass mirrors, round Jacuzzi tub and sauna -- comprises the entire ground floor of the dwelling, recalling ancient Rome.