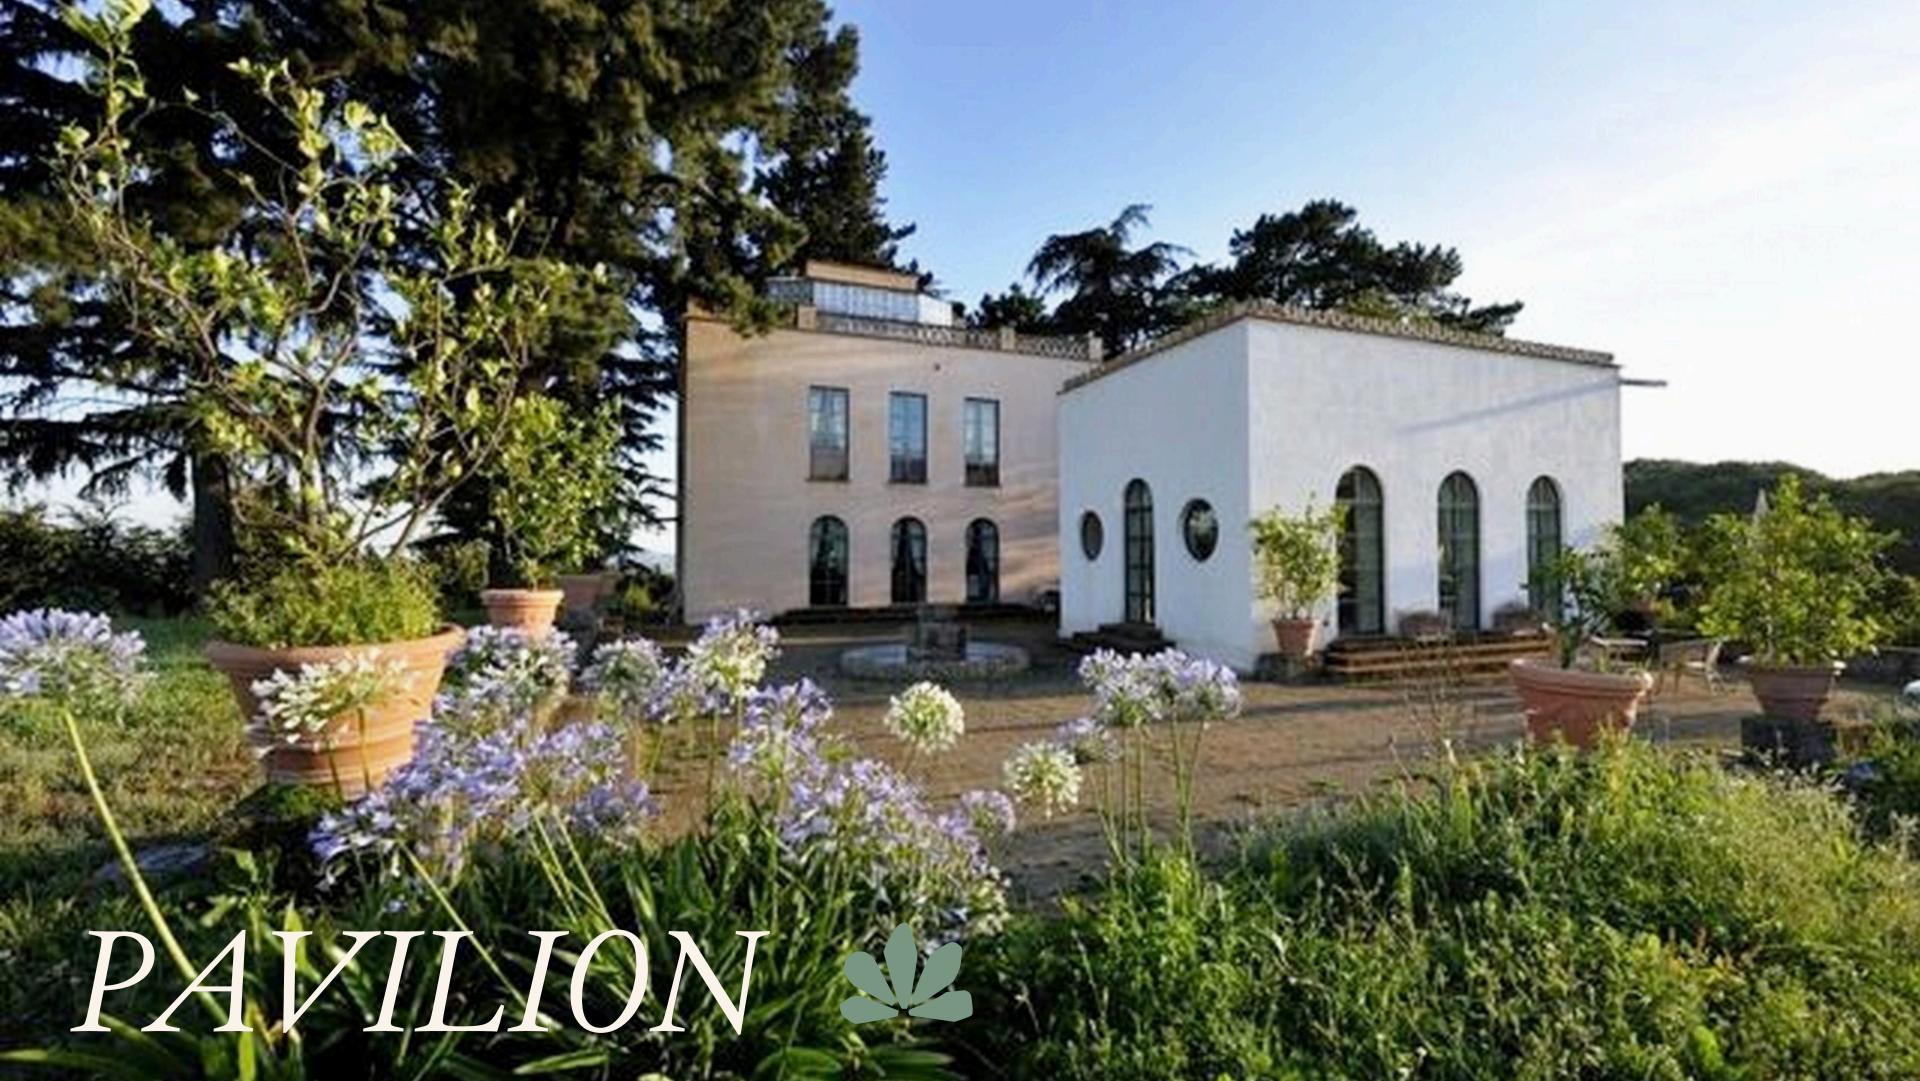

#### **PADIGLIONE**

Villa Lina's grandest suite is a large 14-foot-high honeymoon getaway with five arched French doors opening onto an intimate terrace, with portal windows, French size bed and two single beds.

# Ronciglione, Italy

# VILLA LINA

NATURAL

RELAIS