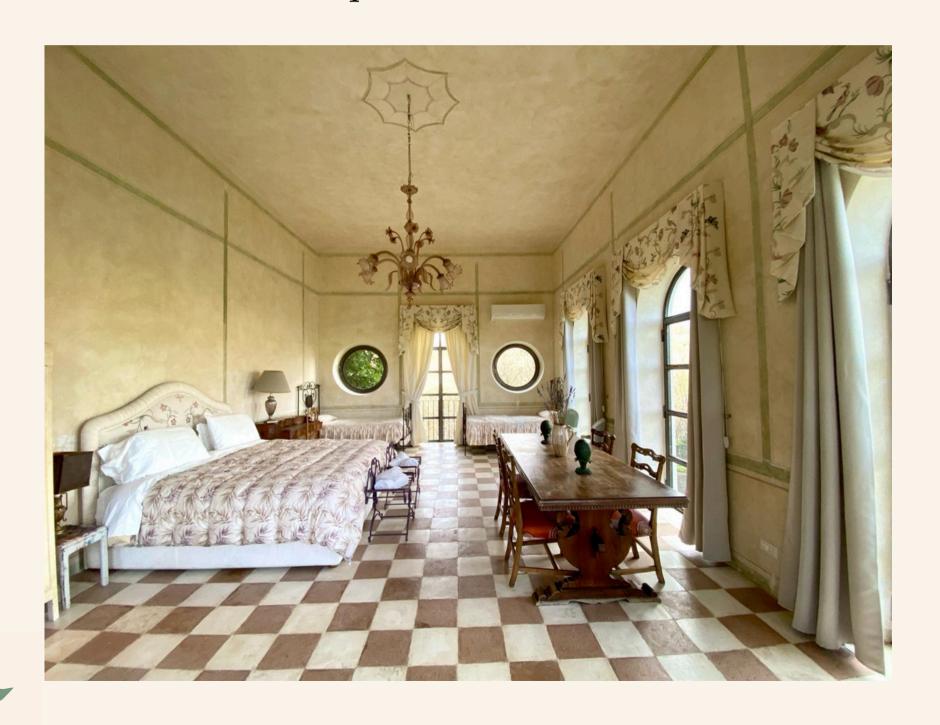

#### **PADIGLIONE**

Villa Lina's grandest suite is a large 14-foot-high honeymoon getaway with five arched French doors opening onto an intimate terrace, with portal windows, French size bed and two single beds.

- Padiglione 100 mq
- Terrace 50 mq